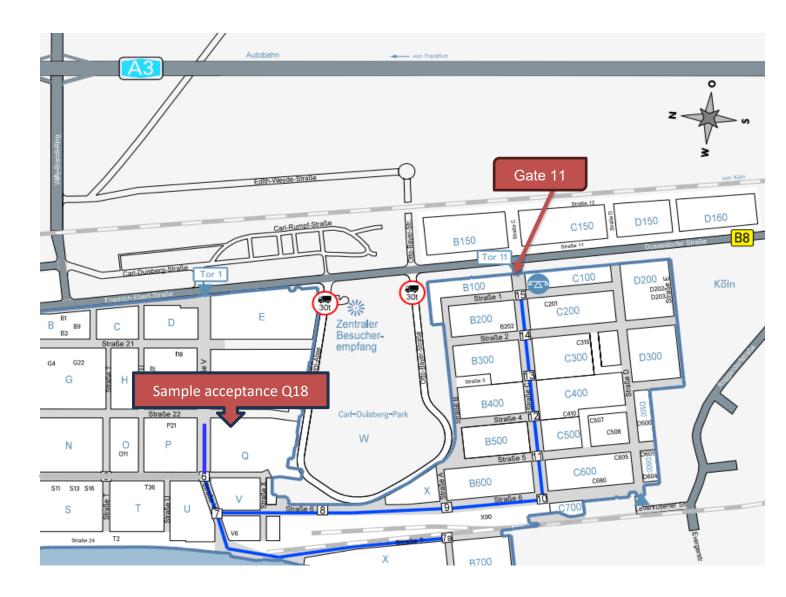

#### Arrival at Gate 11:

Give this document to our security staff, stating that you have a delivery / collection for sample collection in building Q 18.

#### Shipping address Sample collection:

Currenta GmbH & Co. OHG Analytik – Gebäude Q 18 (via gate 11) Kaiser-Wilhelm-Allee 80, 51373 Leverkusen **Mr. Marcel Mueschen** Phone: +49 162 3408 050

Logistics companies use access via Gate 11: Düsseldorfer Str. 601, 51061 Köln For navigation systems: (51°00'27.2"N 6°59'36.6"E)

## Access Gate 11