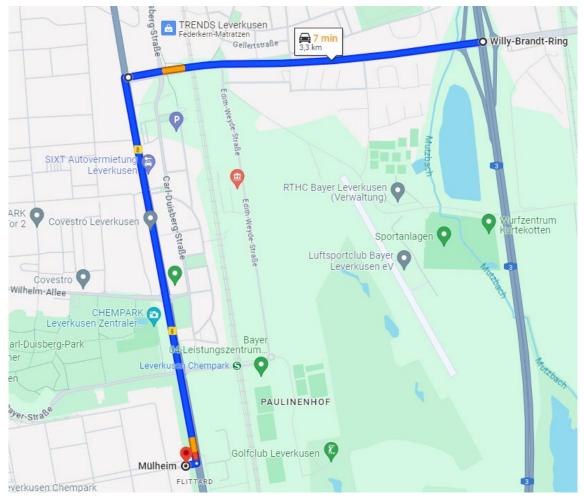

## Approach via Gate 11 - from A3 Leverkusen Zentrum exit

#### Shipping address Sample collection:

Currenta GmbH & Co. OHG Analytik – Gebäude Q 18 (via gate 11) Kaiser-Wilhelm-Allee 80, 51373 Leverkusen **Mr. Marcel Mueschen** Phone: +49 162 3408 050

Logistics companies use access via Gate 11: Düsseldorfer Str. 601, 51061 Köln For navigation systems: (51°00'27.2"N 6°59'36.6"E)